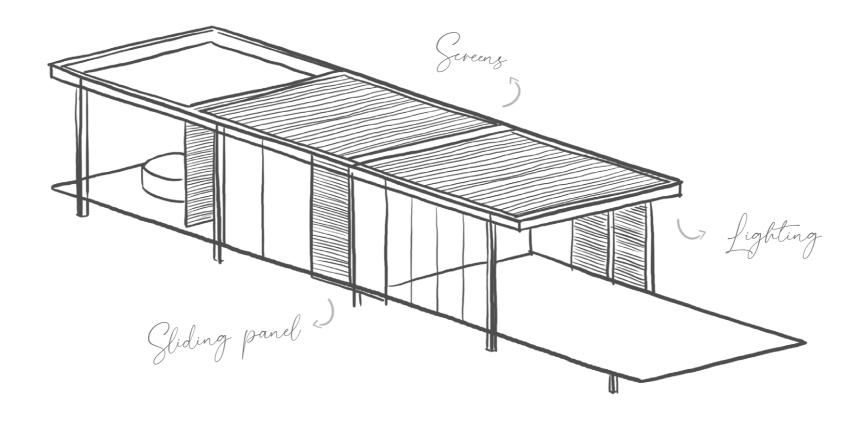

Amani is your personalised architectural masterpiece. You choose the placement of the columns and add overhangs as stylish awnings. **Play around with shapes, lines, and structures**.

The right lighting transforms your outdoor space into something truly magical. **A mix of architectural, mood, and focus lighting**, creates a space that is both inviting and functional.

Elegance is what makes Amani different. **Wall coverings, folding and sliding panels that glide past the beam to the edge of the roof**, contribute to a harmonious space.

The Amani roof structure allows you to have up to **four options per side**. Screens, curtains, wall coverings, folding and sliding panels: choose and combine to create the perfect space.

Screens

Folding panels

Awnings

Built-in socket

Fixed Linarte wall

Heating in fixed blade