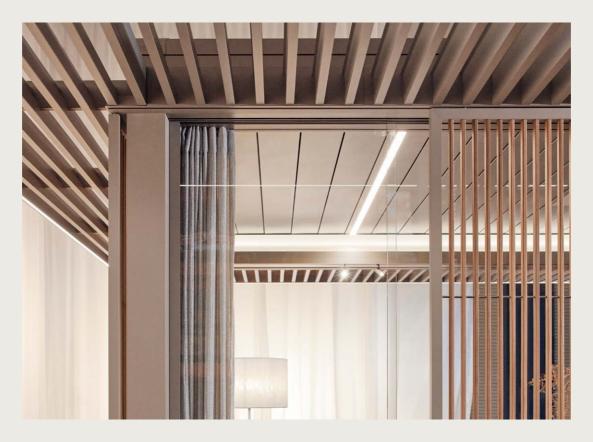

Elegance is what makes Amani different. **Wall coverings, folding and sliding panels that glide past the beam to the edge of the roof**, contribute to a harmonious space.

The Amani roof structure allows you to have up to **four options per side**. Screens, curtains, wall coverings, folding and sliding panels: choose and combine to create the perfect space.

Screens

Folding panels

Awnings

Built-in socket

Fixed Linarte wall

Heating in fixed blade