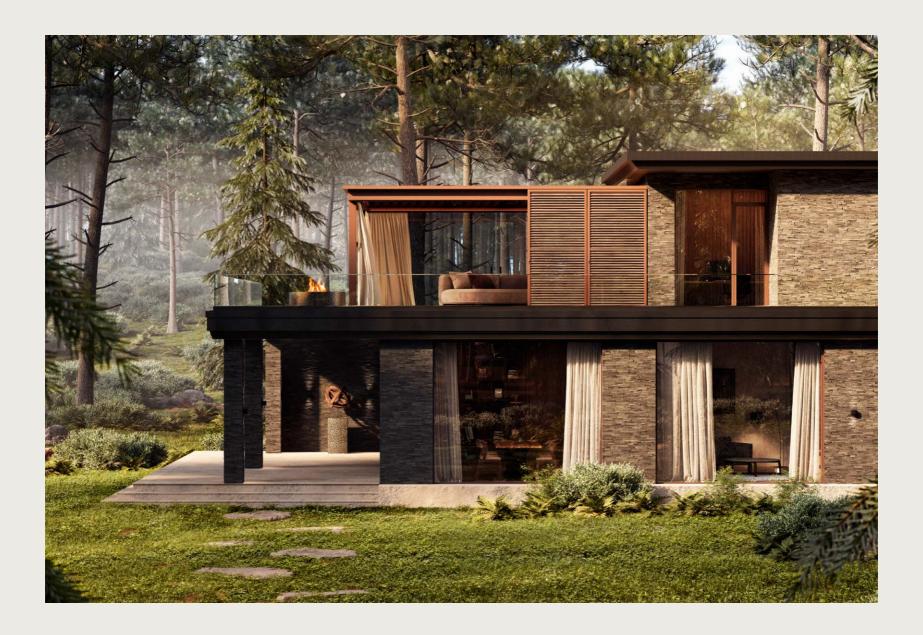

A minimalist style in a dark colour palette, inspired by traditional Japanese architecture: **Spiritual Harmony**.

Warm, southern colours, textures and materials for an instant summer feeling: **Earth Oasis**.