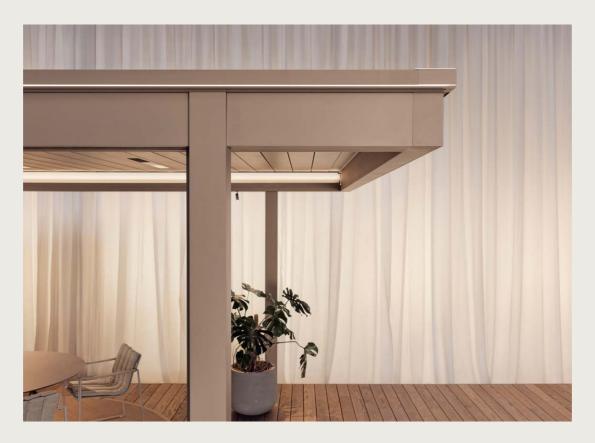

Amani is your personalised architectural masterpiece. You choose the placement of the columns and add overhangs as stylish awnings. **Play around with shapes, lines, and structures**.

The right lighting transforms your outdoor space into something truly magical. **A mix of architectural, mood, and focus lighting**, creates a space that is both inviting and functional.

Elegance is what makes Amani different. **Wall coverings, folding and sliding panels that glide past the beam to the edge of the roof**, contribute to a harmonious space.

The Amani roof structure allows you to have up to **four options per side**. Screens, curtains, wall coverings, folding and sliding panels: choose and combine to create the perfect space.

Screens

Folding panels

Awnings

Built-in socket

Fixed Linarte wall

Heating in fixed blade