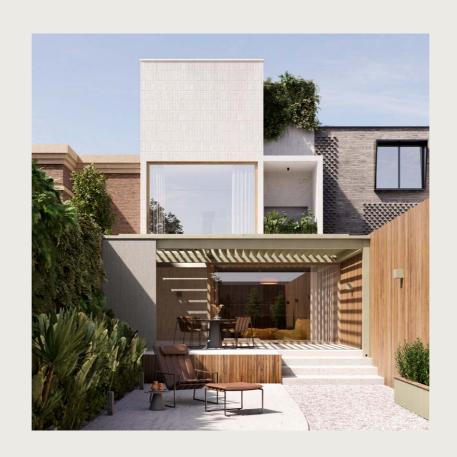

#### **Design styles**

Everyone has their own style. Even when it comes to outdoor living, nature and architecture prefer to blend seamlessly, while still blurring the boundaries between indoors and outdoors. As an ideal source of inspiration, Renson developed 6 styles of outdoor living: colours, materials and textures perfectly matched, combining pure comfort with functional and aesthetic added value.

Limestone, sand and natural white tones and textures for an airy atmosphere: **Pure Essence**.

A refreshing and timeless look with Italian touches for maximum enjoyment: **Idyllic Garden**.

Sleek minimalism that completely blurs the boundaries between inside and outside: **Crystal Lounge**.