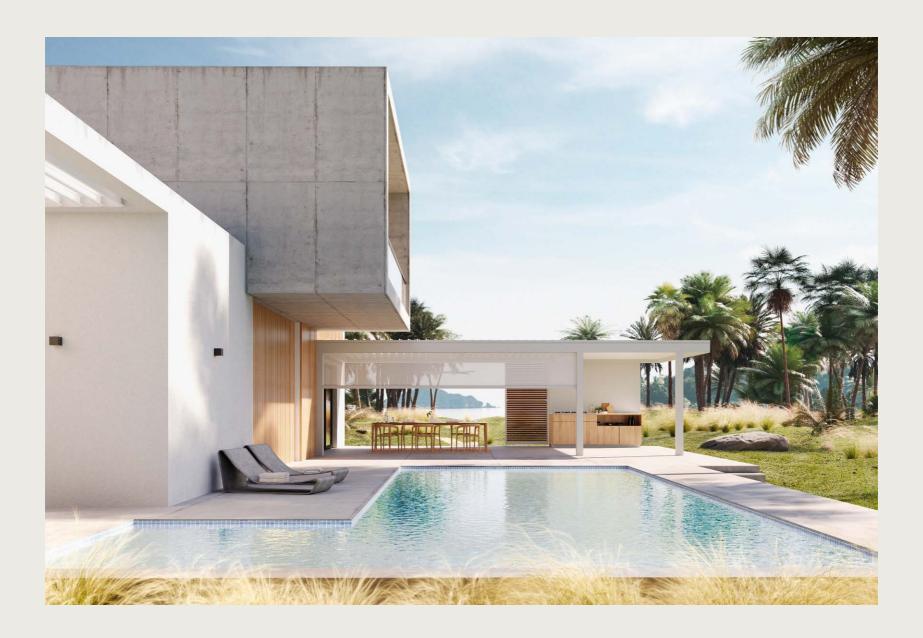

Limestone, sand and natural white tones and textures for an airy atmosphere: **Pure Essence**.

A refreshing and timeless look with Italian touches for maximum enjoyment: **Idyllic Garden**.

Sleek minimalism that completely blurs the boundaries between inside and outside: **Crystal Lounge**.

A minimalist style in a dark colour palette, inspired by traditional Japanese architecture: **Spiritual Harmony**.

Warm, southern colours, textures and materials for an instant summer feeling: **Earth Oasis**.

Radically contemporary and young, with a warm undertone of dynamic playful colours: **Tech Cocoon**.