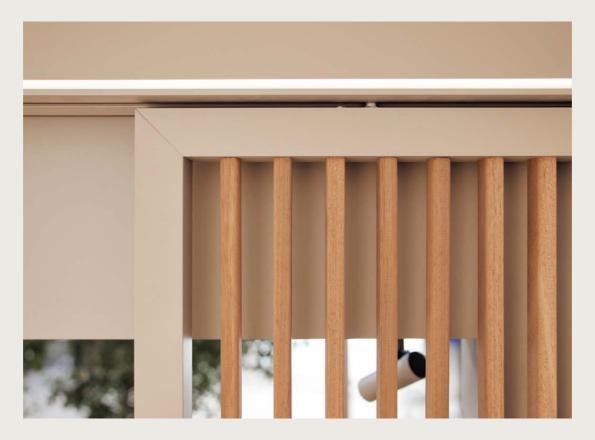

Elegance is what makes Amani different. **Wall coverings, folding and sliding panels that glide past the beam to the edge of the roof**, contribute to a harmonious space.

The Amani roof structure allows you to have up to **four options per side**. Screens, curtains, wall coverings, folding and sliding panels: choose and combine to create the perfect space.

Screens

Folding panels

Awnings

Built-in socket

Fixed Linarte wall

Heating in fixed blade