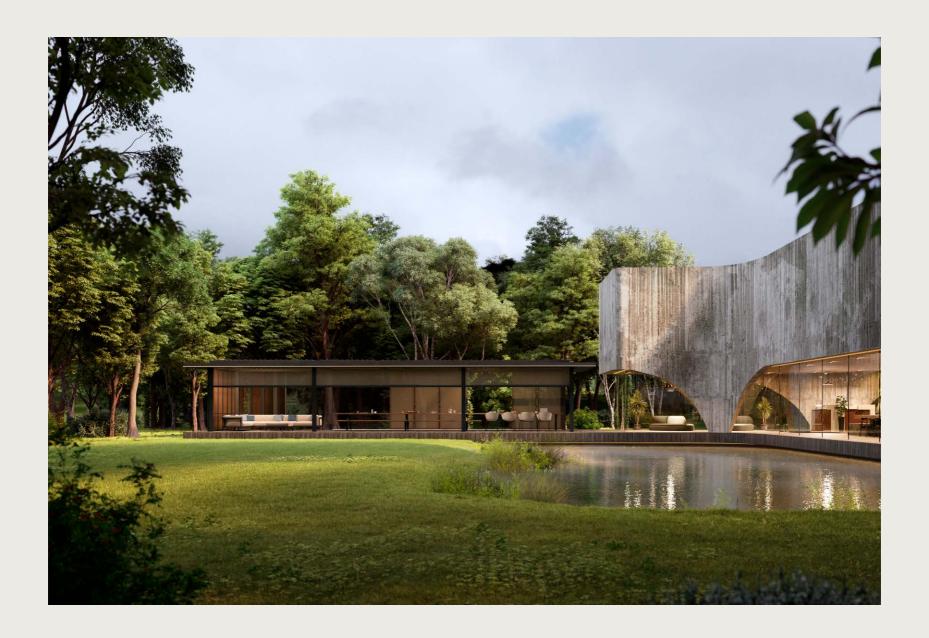

#### **Design styles**

Everyone has their own style. Even when it comes to outdoor living, nature and architecture prefer to blend seamlessly, while still blurring the boundaries between indoors and outdoors. As an ideal source of inspiration, Renson developed 6 styles of outdoor living: colours, materials and textures perfectly matched, combining pure comfort with functional and aesthetic added value.

Limestone, sand and natural white tones and textures for an airy atmosphere: **Pure Essence**.

A refreshing and timeless look with Italian touches for maximum enjoyment: **Idyllic Garden**.

Sleek minimalism that completely blurs the boundaries between inside and outside: **Crystal Lounge**.