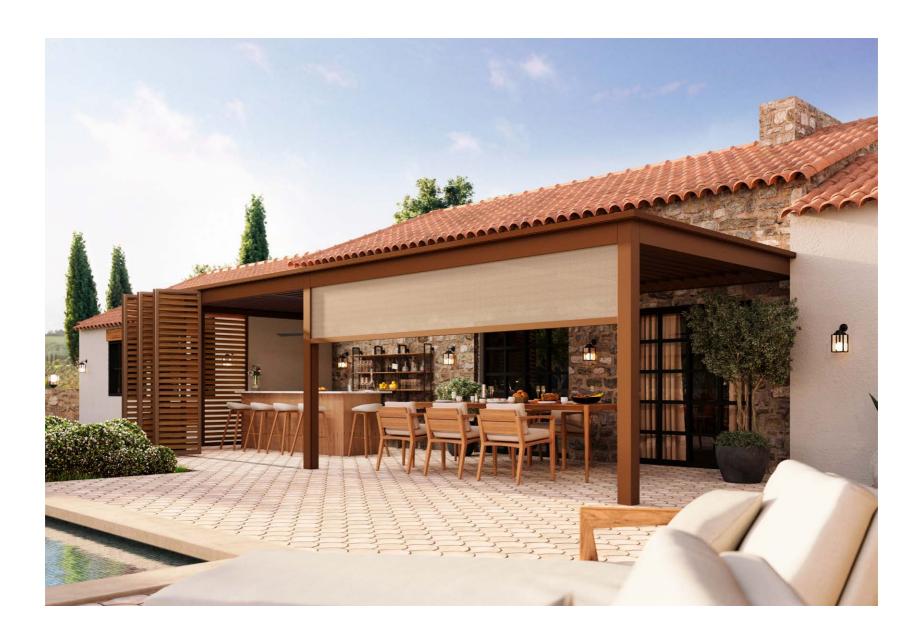

#### **Design styles**

Everyone has their own style. Even when it comes to outdoor living, nature and architecture prefer to blend seamlessly, while still blurring the boundaries between indoors and outdoors. As an ideal source of inspiration, Renson developed 6 styles of outdoor living: colours, materials and textures perfectly matched, combining pure comfort with functional and aesthetic added value.

A minimalist style in a dark colour palette, inspired by traditional Japanese architecture: **Spiritual Harmony**.

Warm, southern colours, textures and materials for an instant summer feeling: **Earth Oasis**.