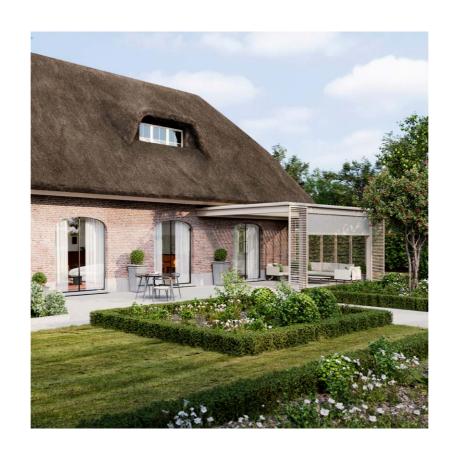

#### **Design styles**

Everyone has their own style. Even when it comes to outdoor living, nature and architecture prefer to blend seamlessly, while still blurring the boundaries between indoors and outdoors. As an ideal source of inspiration, Renson developed 6 styles of outdoor living: colours, materials and textures perfectly matched, combining pure comfort with functional and aesthetic added value.

Limestone, sand and natural white tones and textures for an airy atmosphere: **Pure Essence**.

A refreshing and timeless look with Italian touches for maximum enjoyment: **Idyllic Garden**.

Sleek minimalism that completely blurs the boundaries between inside and outside: **Crystal Lounge**.