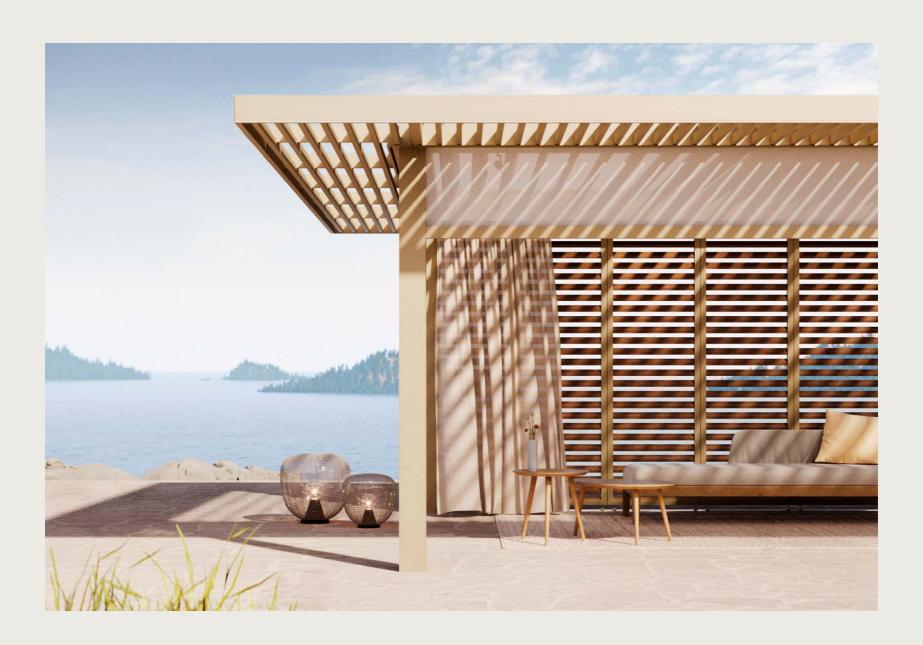

Elegance is what makes Amani different. **Wall coverings, folding and sliding panels that glide past the beam to the edge of the roof**, contribute to a harmonious space.

The Amani roof structure allows you to have up to **four options per side**. Screens, curtains, wall coverings, folding and sliding panels: choose and combine to create the perfect space.

Screens

Folding panels

Awnings

Built-in socket

Fixed Linarte wall

Heating in fixed blade